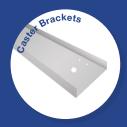

# Worktop, Gaskets and Caster Brackets

- Heavy-duty, 16-gauge worktop is built to withstand rigorous use.
- ♦ Heat-resistant gaskets endure high temperatures.
- Reinforced caster brackets support the weight of mounted cooking equipment.