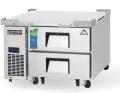

# The Mighty **Chef Base**

A multifunctional platform that seamlessly connects cooking and refrigeration operations.

As a dedicated cooking base, it accommodates hot cooking equipment while refrigerating ingredients.