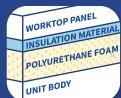

# **High-Heat Insulation**

Techmat insulation rated up to **500°F** efficiently counters heat from mounted cooking

equipment.

This insulation not only regulates cabinet temperature but also reinforces the Chef Base's longevity.