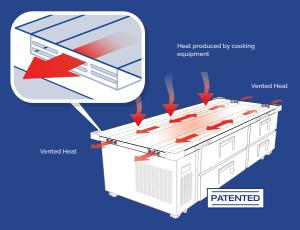

### **Dual Air Chambers and Vents**

- Air Chambers create a barrier between heat generated by cooking equipment and refrigerated contents.
- Vents allow heat to escape from the Chef Base, preventing the build up of excess heat.
- Without trapped heat, the worktop does not warp and refrigerated contents stay fresh.