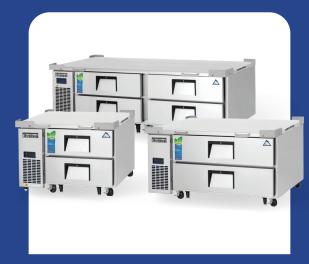

# The Mighty **Chef Base**

A multifunctional platform that seamlessly connects cooking and refrigeration operations.

As a dedicated cooking base, it accommodates hot cooking equipment while refrigerating ingredients.