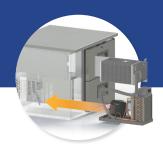

# Blizzard R290 Slide-Out Cooling Cartridge

30-minute replacement without brazing.

Maintenance-free, extends unit lifespan.

Energy-efficient, uses natural refrigerant.